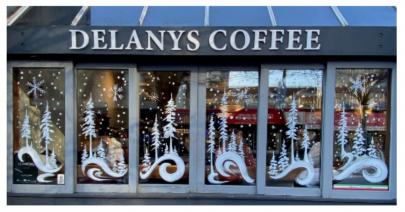

**HOLIDAY WINDOW THEMES:** Pine Branches / Trees / Swirls & Snowflakes. The first 6 photos on page 2 of this handout are examples of the complimentary winter white holiday windows.

**HOW DO I PARTICIPATE?** Email Lisa as soon as possible at info@dunbarvillage.ca if you would like your business windows painted. Don't delay as this may become a first-come, first-served program this year. It will also be too logistically challenging to add businesses at the last minute even if there is still space.

## COMPLIMENTARY WINTER WHITE WONDERLAND HOLIDAY WINDOWS WITH PINE BRANCHES, TREES, SWIRLS AND SNOWFLAKES