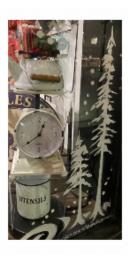

**HOLIDAY WINDOW THEMES:** Pine Branches / Trees / Swirls & Snowflakes. The first 6 photos on page 2 of this handout are examples of the complimentary winter white holiday windows.

**HOW DO I PARTICIPATE?** Email Lisa as soon as possible at info@dunbarvillage.ca if you would like your business windows painted. Don't delay as this may become a first-come, first-served program this year. It will also be too logistically challenging to add businesses at the last minute even if there is still space.

## COMPLIMENTARY WINTER WHITE WONDERLAND HOLIDAY WINDOWS WITH PINE BRANCHES, TREES, SWIRLS AND SNOWFLAKES