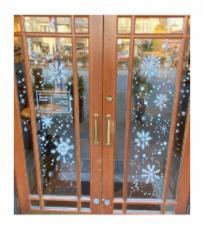

**HOLIDAY WINDOW THEMES:** Pine Branches / Trees / Swirls & Snowflakes. The first 6 photos on page 2 of this handout are examples of the complimentary winter white holiday windows.

**HOW DO I PARTICIPATE?** Email Lisa as soon as possible at info@dunbarvillage.ca if you would like your business windows painted. Don't delay as this may become a first-come, first-served program this year. It will also be too logistically challenging to add businesses at the last minute even if there is still space.

## COMPLIMENTARY WINTER WHITE WONDERLAND HOLIDAY WINDOWS WITH PINE BRANCHES, TREES, SWIRLS AND SNOWFLAKES