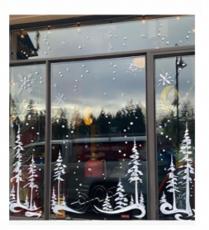

**HOLIDAY WINDOW THEMES:** Pine Branches / Trees / Swirls & Snowflakes. The first 6 photos on page 2 of this handout are examples of the complimentary winter white holiday windows.

**HOW DO I PARTICIPATE?** Email Lisa as soon as possible at info@dunbarvillage.ca if you would like your business windows painted. Don't delay as this may become a first-come, first-served program this year. It will also be too logistically challenging to add businesses at the last minute even if there is still space.

## COMPLIMENTARY WINTER WHITE WONDERLAND HOLIDAY WINDOWS WITH PINE BRANCHES, TREES, SWIRLS AND SNOWFLAKES