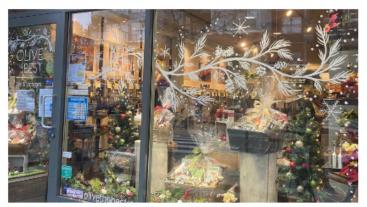

**HOLIDAY WINDOW THEMES:** Pine Branches / Trees / Swirls & Snowflakes. The first 6 photos on page 2 of this handout are examples of the complimentary winter white holiday windows.

**HOW DO I PARTICIPATE?** Email Lisa as soon as possible at info@dunbarvillage.ca if you would like your business windows painted. Don't delay as this may become a first-come, first-served program this year. It will also be too logistically challenging to add businesses at the last minute even if there is still space.

## COMPLIMENTARY WINTER WHITE WONDERLAND HOLIDAY WINDOWS WITH PINE BRANCHES, TREES, SWIRLS AND SNOWFLAKES