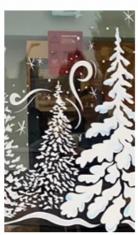

**HOLIDAY WINDOW THEMES:** Pine Branches / Trees / Swirls & Snowflakes. The first 6 photos on page 2 of this handout are examples of the complimentary winter white holiday windows.

**HOW DO I PARTICIPATE?** Email Lisa as soon as possible at info@dunbarvillage.ca if you would like your business windows painted. Don't delay as this may become a first-come, first-served program this year. It will also be too logistically challenging to add businesses at the last minute even if there is still space.

## COMPLIMENTARY WINTER WHITE WONDERLAND HOLIDAY WINDOWS WITH PINE BRANCHES, TREES, SWIRLS AND SNOWFLAKES