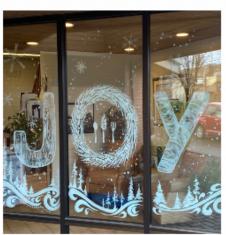

**HOLIDAY WINDOW THEMES:** Pine Branches / Trees / Swirls & Snowflakes. The first 6 photos on page 2 of this handout are examples of the complimentary winter white holiday windows.

**HOW DO I PARTICIPATE?** Email Lisa as soon as possible at info@dunbarvillage.ca if you would like your business windows painted. Don't delay as this may become a first-come, first-served program this year. It will also be too logistically challenging to add businesses at the last minute even if there is still space.

## COMPLIMENTARY WINTER WHITE WONDERLAND HOLIDAY WINDOWS WITH PINE BRANCHES, TREES, SWIRLS AND SNOWFLAKES