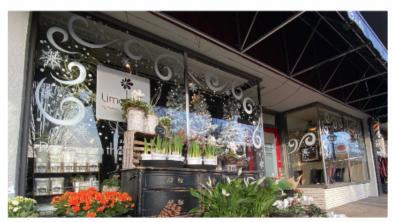

**HOLIDAY WINDOW THEMES:** Pine Branches / Trees / Swirls & Snowflakes. The first 6 photos on page 2 of this handout are examples of the complimentary winter white holiday windows.

**HOW DO I PARTICIPATE?** Email Lisa as soon as possible at info@dunbarvillage.ca if you would like your business windows painted. Don't delay as this may become a first-come, first-served program this year. It will also be too logistically challenging to add businesses at the last minute even if there is still space.

## COMPLIMENTARY WINTER WHITE WONDERLAND HOLIDAY WINDOWS WITH PINE BRANCHES, TREES, SWIRLS AND SNOWFLAKES