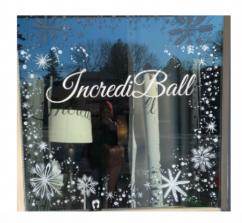

**HOLIDAY WINDOW THEMES:** Pine Branches / Trees / Swirls & Snowflakes. The first 6 photos on page 2 of this handout are examples of the complimentary winter white holiday windows.

**HOW DO I PARTICIPATE?** Email Lisa as soon as possible at info@dunbarvillage.ca if you would like your business windows painted. Don't delay as this may become a first-come, first-served program this year. It will also be too logistically challenging to add businesses at the last minute even if there is still space.

## COMPLIMENTARY WINTER WHITE WONDERLAND HOLIDAY WINDOWS WITH PINE BRANCHES, TREES, SWIRLS AND SNOWFLAKES